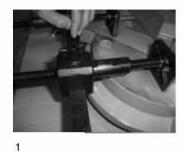

## 5.7 Clamping System

The quick-release system allows a rapid pre-adjustment in order to avoid that depending on the size of the workpiece the clamping device must be rotated via the lengthy tension handle in position.

Turn the thumbscrew on (1)

Pre- adjuste now the tensioner without threads in 3 different positions. Fixation is done with the threaded rod by turning the tension handle. (1 + 2)

2

WARNING: Before starting the machine, Please make sure that the material is clamped firmly.