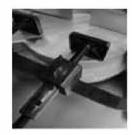

Turn the thumbscrew on (1)

Pre- adjuste now the tensioner without threads in 3 different positions. Fixation is done with the threaded rod by turning the tension handle. (1 + 2)

2

WARNING: Before starting the machine, Please make sure that the material is clamped firmly.