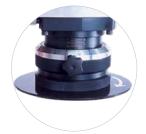

## ELECTRIC BEVELER 45 / 10.6 BEVELLING AND DEBURRING MACHINE

Tool-free adjustable bevel height and scale

With 45° toolholder

Bevelling and deburring starts at 30 mm inner diameter

Optional: Set of 6 carbide inserts Ref.: 495011