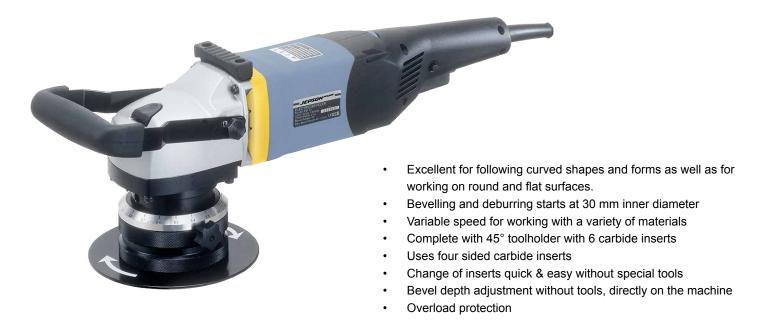

## ELECTRIC BEVELER 45 / 10.6 BEVELLING AND DEBURRING MACHINE

Tool-free adjustable bevel height and scale

With 45° toolholder

Bevelling and deburring starts at 30 mm inner diameter

Optional: Set of 6 carbide inserts Ref.: 495011

| Technical specifications |                                                            |
|--------------------------|------------------------------------------------------------|
| Power input              | 1.800 W                                                    |
| Voltage                  | 230 V / 50 Hz                                              |
| Speeds                   | 2.300, 2.600, 3.700, 4.800, 5.800, 6.500 min <sup>-1</sup> |
| Bevel angle              | 45° (30° & 37,5° optional)                                 |
| Max. bevel height 45°    | 10,6 mm                                                    |
| Smallest inner diameter  | 30 mm                                                      |
| Net weight               | 6.5 kg                                                     |

| Description                                                                             | Reference |
|-----------------------------------------------------------------------------------------|-----------|
| Delivery in carry case with 45° toolholder with 6 carbide inserts and maintenance tools | 495010    |
| Accessories (optional)                                                                  | Reference |
| Set of 6 carbide inserts                                                                | 495011    |
| Toolholder 37,5° for carbide inserts                                                    | 495016    |
| Toolholder 30° for carbide inserts                                                      | 495015    |