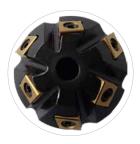

## ELECTRIC BEVELER 45 / 10.6 BEVELLING AND DEBURRING MACHINE

Tool-free adjustable bevel height and scale

With 45° toolholder

Bevelling and deburring starts at 30 mm inner diameter

Optional: Set of 6 carbide inserts Ref.: 495011

| Description                                                                             | Reference |
|-----------------------------------------------------------------------------------------|-----------|
| Delivery in carry case with 45° toolholder with 6 carbide inserts and maintenance tools | 495010    |
| Accessories (optional)                                                                  | Reference |
| Set of 6 carbide inserts                                                                | 495011    |
| Toolholder 37,5° for carbide inserts                                                    | 495016    |
| Toolholder 30° for carbide inserts                                                      | 495015    |