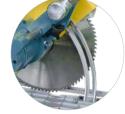

CONNECTION FOR VACUUM CLEANER

Examples of cuts

SHDC with quide rail set

Incl. Professional case Depth adjustment with wheels with scaling

| Max. cutting capacities on guide rail |               |
|---------------------------------------|---------------|
| wax. cutting capacities on guide rail |               |
|                                       | 90°           |
| Round                                 | 120 x 6       |
| Square                                | 120 x 120 x 6 |
| Rectangular                           | 120 x 6       |