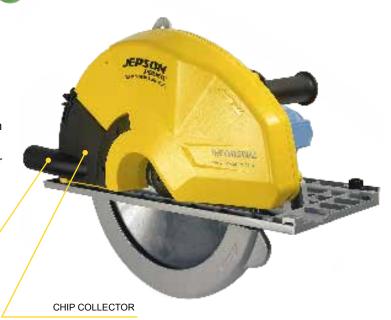

## **SUPER HAND DRY CUTTER 8320 AIR AIR OPERATED**

## Dry Cutter - The optimal portable machines for construction sites and workshops

- Ideal for sawing sandwich panels, trapezoidal sheets, cable ducts, steel pipes, ferrous and non-ferrous metals, composite materials, etc. up to a cutting depth of 120 mm on guide rails.
- Closed construction prevents chips from flying to the user
- Integrated chip tipping compartment, connection for optional suction device
- Magnesium lightweight construction: 11 kg (without saw blade) delivered in a case
- Incl. Ø 320 mm / 84T carbide tipped saw blades

CONNECTION FOR VACUUM CLEANER

Examples of cuts

SHDC with quide rail set

Incl. Professional case Depth adjustment with wheels with scaling

| Max. cutting capacities on guide rail |               |
|---------------------------------------|---------------|
| wax. cutting capacities on guide rail |               |
|                                       | 90°           |
| Round                                 | 120 x 6       |
| Square                                | 120 x 120 x 6 |
| Rectangular                           | 120 x 6       |