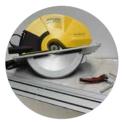

CONNECTION FOR VACUUM CLEANER

Examples of cuts

SHDC with quide rail set

Incl. Professional case Depth adjustment with wheels with scaling

| Max. cutting capacities on guide rail |               |
|---------------------------------------|---------------|
| wax. cutting capacities on guide rail |               |
|                                       | 90°           |
| Round                                 | 120 x 6       |
| Square                                | 120 x 120 x 6 |
| Rectangular                           | 120 x 6       |