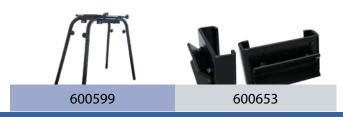

| Accessories (optional)                      | Ref.   |
|---------------------------------------------|--------|
| Stand for the DMC 9410ND                    | 600599 |
| Fixation set "K" for tubes Ø 30 up to 70 mm | 600653 |