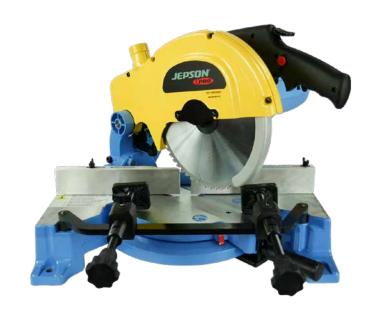

## Dry Miter Cutter 9410 ND - the versatile

## with Ø 255/60T CT saw blade

- The precise miter saw for metal: Ideal for cutting tubes and profiles made of stainless steel, steel, non-ferrous metal, plastic and composite materials
- The solution for dry wall construction!
- Fine cuts in soft and sensitive materials
- · No need of lubricant and manual deburring
- Adjustable miter cut from -45° to + 45° (stepless)
- Secure fixing with double 3-step quick release system
- Robust aluminium construction, strong and light: only 19 kg!

## **Specifications**

| Power input   | 1.500 W   |
|---------------|-----------|
| Voltage       | 230V/50HZ |
| No load speed | 1.600 rpm |
| Net weight    | 19 kg     |
| Blade size    | 255 mm    |

## Maximum cutting capacities in mm

|             | 90° Cutting        | 45° Miter cut  |
|-------------|--------------------|----------------|
| Round       | Ø 70 x 4 mm        | Ø 60 x 4 mm    |
| Square      | 70 x 70 x 4 mm     | 60 x 60 x 4 mm |
| Rectangular | 100 x 70 x 4<br>mm | 60 x 60 x 4 mm |

| Dry Miter Cutter 9410 ND                                                                        | Ref.   |
|-------------------------------------------------------------------------------------------------|--------|
| Dry Miter Cutter 9410 ND with 255/60T saw blade and fixation set "K" for tubes Ø 30 up to 70 mm | 600651 |