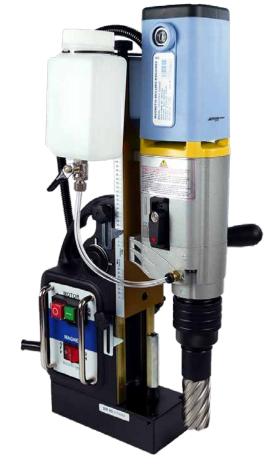

## MAGPRO TP 2000 - 3 in 1 auto reverse

Tapping- and Core Drilling Machine
Fully mechanical tapping from M5 - M22 with
automatic reversing controlled by crank motion
No electronics! Two-mode gearbox:

- One mode for auto-reverse tapping and
- One mode for annular cutters and twist drills

Quick-release spindle for fast, tool-free switching of accessories

## **Specifications**

| Power input             | 1.100 W                                          |
|-------------------------|--------------------------------------------------|
| Voltage                 | 230V/50HZ                                        |
| Core drilling           | 550 / 330 rpm<br>(no load / full load)           |
| Twist drilling          | 550 / 330 rpm<br>(no load / full load)           |
| Tapping                 | 150 / 90 rpm<br>(no load / full load)            |
| Shank for taps          | Universal adapter<br>M5 - M22<br>(DIN, JIS, ISO) |
| Shank                   | Weldon 19 mm                                     |
| Max. Ø core drills x L  | 35 x 50 mm                                       |
| Max. Ø twist drills x L | 13 x 110 mm                                      |
| Stroke                  | 150 mm                                           |
| Magnetic adhesion       | 15.000 N                                         |
| Magnetic surface        | 165 x 80 mm                                      |
| Cooling system          | integrated,<br>automatic                         |
| Net weight              | 13,7 kg                                          |
|                         |                                                  |