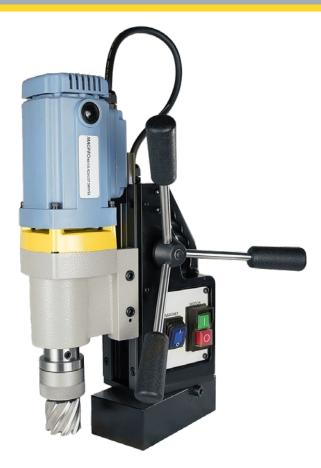

## MAGPRO 40/1S Adjust Swivel

The MAGPRO 40/1S Adjust Swivel is a very compact and light machine of only 12 kg. The exclusively developed sliding system ensures an increased stability of the motor unit and thus leads to higher cutting quality. This allows precise holes up to Ø 40 mm.

Main features of the MAGPRO 40/1S Adjust Swivel:

- Very compact and lightweight design only 12 kg
- Quick release Weldon 19 mm shank
- Integrated quick release shank
- Exclusive swivel sliding system
- CE confirmed
- Swivelbase: 2 x 15°
- Slidingbase: 15mm
- crank lever and cooling system can be installed on both sides

## Specifications

| Power input             | 1.100 W                  |  |
|-------------------------|--------------------------|--|
| Voltage                 | 230V/50HZ                |  |
| Core & Twist drilling   | 450 rpm<br>(no load)     |  |
| Shank                   | Weldon 19 mm             |  |
| Max. Ø core drills x L  | 40 x 55 mm               |  |
| Max. Ø twist drills x L | 13 x 110 mm              |  |
| Stroke                  | 150mm/ 200 mm            |  |
| Magnetic adhesion       | 10.500N                  |  |
| Magnetic surface        | 158 x 76 mm              |  |
| Cooling system          | integrated,<br>automatic |  |
| Net weight              | 12 kg                    |  |
|                         |                          |  |