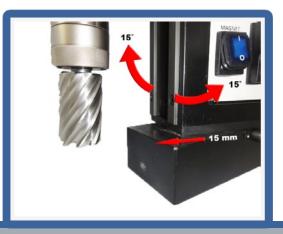

Main features of the MAGPRO 40/1S Adjust Swivel:

- Very compact and lightweight design only 12 kg
- Quick release Weldon 19 mm shank
- Integrated quick release shank
- Exclusive swivel sliding system
- CE confirmed
- Swivelbase: 2 x 15°
- Slidingbase: 15mm
- crank lever and cooling system can be installed on both sides